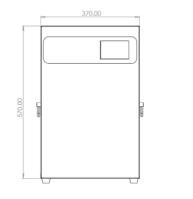

| Nominal Characteristic                                                                                                                                                                                                                                                                                                                                                                                                                                                                                                                                                                                                                                                                                                                                                                                                                                                                                                                                                                                                                                                                                                                                                                                                                                                                                                                                                                                                                                                                                                                                                                                                                                                                                                                                                                                                                                                                                                                                                                                                                                                                                                         |           | LT-W25200                                                   |
|--------------------------------------------------------------------------------------------------------------------------------------------------------------------------------------------------------------------------------------------------------------------------------------------------------------------------------------------------------------------------------------------------------------------------------------------------------------------------------------------------------------------------------------------------------------------------------------------------------------------------------------------------------------------------------------------------------------------------------------------------------------------------------------------------------------------------------------------------------------------------------------------------------------------------------------------------------------------------------------------------------------------------------------------------------------------------------------------------------------------------------------------------------------------------------------------------------------------------------------------------------------------------------------------------------------------------------------------------------------------------------------------------------------------------------------------------------------------------------------------------------------------------------------------------------------------------------------------------------------------------------------------------------------------------------------------------------------------------------------------------------------------------------------------------------------------------------------------------------------------------------------------------------------------------------------------------------------------------------------------------------------------------------------------------------------------------------------------------------------------------------|-----------|-------------------------------------------------------------|
| Nominal Voltage                                                                                                                                                                                                                                                                                                                                                                                                                                                                                                                                                                                                                                                                                                                                                                                                                                                                                                                                                                                                                                                                                                                                                                                                                                                                                                                                                                                                                                                                                                                                                                                                                                                                                                                                                                                                                                                                                                                                                                                                                                                                                                                |           | 25.6V                                                       |
| Nominal Capacity                                                                                                                                                                                                                                                                                                                                                                                                                                                                                                                                                                                                                                                                                                                                                                                                                                                                                                                                                                                                                                                                                                                                                                                                                                                                                                                                                                                                                                                                                                                                                                                                                                                                                                                                                                                                                                                                                                                                                                                                                                                                                                               |           | 200Ah(25±2°C,0.2C)                                          |
| Nominal Energy                                                                                                                                                                                                                                                                                                                                                                                                                                                                                                                                                                                                                                                                                                                                                                                                                                                                                                                                                                                                                                                                                                                                                                                                                                                                                                                                                                                                                                                                                                                                                                                                                                                                                                                                                                                                                                                                                                                                                                                                                                                                                                                 |           | 5120Wh                                                      |
| Battery chemistry                                                                                                                                                                                                                                                                                                                                                                                                                                                                                                                                                                                                                                                                                                                                                                                                                                                                                                                                                                                                                                                                                                                                                                                                                                                                                                                                                                                                                                                                                                                                                                                                                                                                                                                                                                                                                                                                                                                                                                                                                                                                                                              |           | LiFePO <sub>4</sub>                                         |
| <b>Gravimetric Energy Density</b>                                                                                                                                                                                                                                                                                                                                                                                                                                                                                                                                                                                                                                                                                                                                                                                                                                                                                                                                                                                                                                                                                                                                                                                                                                                                                                                                                                                                                                                                                                                                                                                                                                                                                                                                                                                                                                                                                                                                                                                                                                                                                              |           | 113Wh/Kg                                                    |
| Dimensions L* W*H                                                                                                                                                                                                                                                                                                                                                                                                                                                                                                                                                                                                                                                                                                                                                                                                                                                                                                                                                                                                                                                                                                                                                                                                                                                                                                                                                                                                                                                                                                                                                                                                                                                                                                                                                                                                                                                                                                                                                                                                                                                                                                              |           | 370*160*570 (±2) mm                                         |
| Reference Weight                                                                                                                                                                                                                                                                                                                                                                                                                                                                                                                                                                                                                                                                                                                                                                                                                                                                                                                                                                                                                                                                                                                                                                                                                                                                                                                                                                                                                                                                                                                                                                                                                                                                                                                                                                                                                                                                                                                                                                                                                                                                                                               |           | 45 Kg                                                       |
| Support                                                                                                                                                                                                                                                                                                                                                                                                                                                                                                                                                                                                                                                                                                                                                                                                                                                                                                                                                                                                                                                                                                                                                                                                                                                                                                                                                                                                                                                                                                                                                                                                                                                                                                                                                                                                                                                                                                                                                                                                                                                                                                                        |           | Color touch screen BT mobile APP WIFI monitoring (optional) |
| Scalability                                                                                                                                                                                                                                                                                                                                                                                                                                                                                                                                                                                                                                                                                                                                                                                                                                                                                                                                                                                                                                                                                                                                                                                                                                                                                                                                                                                                                                                                                                                                                                                                                                                                                                                                                                                                                                                                                                                                                                                                                                                                                                                    |           | up 15 pcs pack in parallel and parallel communication       |
| Balancer                                                                                                                                                                                                                                                                                                                                                                                                                                                                                                                                                                                                                                                                                                                                                                                                                                                                                                                                                                                                                                                                                                                                                                                                                                                                                                                                                                                                                                                                                                                                                                                                                                                                                                                                                                                                                                                                                                                                                                                                                                                                                                                       |           | Active (5A)                                                 |
| <b>Communication protocol</b>                                                                                                                                                                                                                                                                                                                                                                                                                                                                                                                                                                                                                                                                                                                                                                                                                                                                                                                                                                                                                                                                                                                                                                                                                                                                                                                                                                                                                                                                                                                                                                                                                                                                                                                                                                                                                                                                                                                                                                                                                                                                                                  |           | CAN/RS485/RS232                                             |
| Appearance color (Customizable)                                                                                                                                                                                                                                                                                                                                                                                                                                                                                                                                                                                                                                                                                                                                                                                                                                                                                                                                                                                                                                                                                                                                                                                                                                                                                                                                                                                                                                                                                                                                                                                                                                                                                                                                                                                                                                                                                                                                                                                                                                                                                                |           | White                                                       |
| Cycle life                                                                                                                                                                                                                                                                                                                                                                                                                                                                                                                                                                                                                                                                                                                                                                                                                                                                                                                                                                                                                                                                                                                                                                                                                                                                                                                                                                                                                                                                                                                                                                                                                                                                                                                                                                                                                                                                                                                                                                                                                                                                                                                     |           | $\geq$ 6000 cycles (25°c ,0.5C,90% DOD)                     |
| Technical Data                                                                                                                                                                                                                                                                                                                                                                                                                                                                                                                                                                                                                                                                                                                                                                                                                                                                                                                                                                                                                                                                                                                                                                                                                                                                                                                                                                                                                                                                                                                                                                                                                                                                                                                                                                                                                                                                                                                                                                                                                                                                                                                 |           | +961 70 931 904                                             |
| Parameter Parame |           |                                                             |
| Voltage (V)                                                                                                                                                                                                                                                                                                                                                                                                                                                                                                                                                                                                                                                                                                                                                                                                                                                                                                                                                                                                                                                                                                                                                                                                                                                                                                                                                                                                                                                                                                                                                                                                                                                                                                                                                                                                                                                                                                                                                                                                                                                                                                                    | Operating | 21.6 ~ 28.8                                                 |
|                                                                                                                                                                                                                                                                                                                                                                                                                                                                                                                                                                                                                                                                                                                                                                                                                                                                                                                                                                                                                                                                                                                                                                                                                                                                                                                                                                                                                                                                                                                                                                                                                                                                                                                                                                                                                                                                                                                                                                                                                                                                                                                                | Recommend | 24 ~ 28                                                     |
| Charge Method                                                                                                                                                                                                                                                                                                                                                                                                                                                                                                                                                                                                                                                                                                                                                                                                                                                                                                                                                                                                                                                                                                                                                                                                                                                                                                                                                                                                                                                                                                                                                                                                                                                                                                                                                                                                                                                                                                                                                                                                                                                                                                                  |           | CC/CV                                                       |
| Current(A)                                                                                                                                                                                                                                                                                                                                                                                                                                                                                                                                                                                                                                                                                                                                                                                                                                                                                                                                                                                                                                                                                                                                                                                                                                                                                                                                                                                                                                                                                                                                                                                                                                                                                                                                                                                                                                                                                                                                                                                                                                                                                                                     | Max.      | Charge: 110 / Discharge: 110                                |
|                                                                                                                                                                                                                                                                                                                                                                                                                                                                                                                                                                                                                                                                                                                                                                                                                                                                                                                                                                                                                                                                                                                                                                                                                                                                                                                                                                                                                                                                                                                                                                                                                                                                                                                                                                                                                                                                                                                                                                                                                                                                                                                                | Recommend | Charge: 100 / Discharge: 100                                |
|                                                                                                                                                                                                                                                                                                                                                                                                                                                                                                                                                                                                                                                                                                                                                                                                                                                                                                                                                                                                                                                                                                                                                                                                                                                                                                                                                                                                                                                                                                                                                                                                                                                                                                                                                                                                                                                                                                                                                                                                                                                                                                                                | Peak      | 150@10sec                                                   |
| Short Circuit Protection                                                                                                                                                                                                                                                                                                                                                                                                                                                                                                                                                                                                                                                                                                                                                                                                                                                                                                                                                                                                                                                                                                                                                                                                                                                                                                                                                                                                                                                                                                                                                                                                                                                                                                                                                                                                                                                                                                                                                                                                                                                                                                       |           | 1500A, External short circuit                               |
|                                                                                                                                                                                                                                                                                                                                                                                                                                                                                                                                                                                                                                                                                                                                                                                                                                                                                                                                                                                                                                                                                                                                                                                                                                                                                                                                                                                                                                                                                                                                                                                                                                                                                                                                                                                                                                                                                                                                                                                                                                                                                                                                |           | ≤200uS                                                      |
| Recommend Depth of Discharge                                                                                                                                                                                                                                                                                                                                                                                                                                                                                                                                                                                                                                                                                                                                                                                                                                                                                                                                                                                                                                                                                                                                                                                                                                                                                                                                                                                                                                                                                                                                                                                                                                                                                                                                                                                                                                                                                                                                                                                                                                                                                                   |           | 90%                                                         |
|                                                                                                                                                                                                                                                                                                                                                                                                                                                                                                                                                                                                                                                                                                                                                                                                                                                                                                                                                                                                                                                                                                                                                                                                                                                                                                                                                                                                                                                                                                                                                                                                                                                                                                                                                                                                                                                                                                                                                                                                                                                                                                                                |           | nvironment temperature                                      |
| Charge                                                                                                                                                                                                                                                                                                                                                                                                                                                                                                                                                                                                                                                                                                                                                                                                                                                                                                                                                                                                                                                                                                                                                                                                                                                                                                                                                                                                                                                                                                                                                                                                                                                                                                                                                                                                                                                                                                                                                                                                                                                                                                                         | Operating | 0°C~50°C<br>15°C 35°C                                       |
|                                                                                                                                                                                                                                                                                                                                                                                                                                                                                                                                                                                                                                                                                                                                                                                                                                                                                                                                                                                                                                                                                                                                                                                                                                                                                                                                                                                                                                                                                                                                                                                                                                                                                                                                                                                                                                                                                                                                                                                                                                                                                                                                | Recommend | 15°C~35°C                                                   |
| Discharge                                                                                                                                                                                                                                                                                                                                                                                                                                                                                                                                                                                                                                                                                                                                                                                                                                                                                                                                                                                                                                                                                                                                                                                                                                                                                                                                                                                                                                                                                                                                                                                                                                                                                                                                                                                                                                                                                                                                                                                                                                                                                                                      | Operating | -20°C~50°C                                                  |
|                                                                                                                                                                                                                                                                                                                                                                                                                                                                                                                                                                                                                                                                                                                                                                                                                                                                                                                                                                                                                                                                                                                                                                                                                                                                                                                                                                                                                                                                                                                                                                                                                                                                                                                                                                                                                                                                                                                                                                                                                                                                                                                                | Recommend | 0°C~35°C                                                    |
| Storage                                                                                                                                                                                                                                                                                                                                                                                                                                                                                                                                                                                                                                                                                                                                                                                                                                                                                                                                                                                                                                                                                                                                                                                                                                                                                                                                                                                                                                                                                                                                                                                                                                                                                                                                                                                                                                                                                                                                                                                                                                                                                                                        |           | 0°C~35°C                                                    |