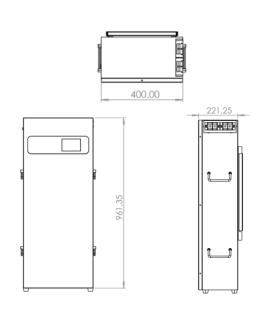

| Nominal Characteristic                                                                                                                                                                                                                                                                                                                                                                                                                                                                                                                                                                                                                                                                                                                                                                                                                                                                                                                                                                                                                                                                                                                                                                                                                                                                                                                                                                                                                                                                                                                                                                                                                                                                                                                                                                                                                                                                                                                                                                                                                                                                                                         |           | LT-W25400                                                   |  |
|--------------------------------------------------------------------------------------------------------------------------------------------------------------------------------------------------------------------------------------------------------------------------------------------------------------------------------------------------------------------------------------------------------------------------------------------------------------------------------------------------------------------------------------------------------------------------------------------------------------------------------------------------------------------------------------------------------------------------------------------------------------------------------------------------------------------------------------------------------------------------------------------------------------------------------------------------------------------------------------------------------------------------------------------------------------------------------------------------------------------------------------------------------------------------------------------------------------------------------------------------------------------------------------------------------------------------------------------------------------------------------------------------------------------------------------------------------------------------------------------------------------------------------------------------------------------------------------------------------------------------------------------------------------------------------------------------------------------------------------------------------------------------------------------------------------------------------------------------------------------------------------------------------------------------------------------------------------------------------------------------------------------------------------------------------------------------------------------------------------------------------|-----------|-------------------------------------------------------------|--|
| Nominal Voltage                                                                                                                                                                                                                                                                                                                                                                                                                                                                                                                                                                                                                                                                                                                                                                                                                                                                                                                                                                                                                                                                                                                                                                                                                                                                                                                                                                                                                                                                                                                                                                                                                                                                                                                                                                                                                                                                                                                                                                                                                                                                                                                |           | 25.6V                                                       |  |
| Nominal Capacity                                                                                                                                                                                                                                                                                                                                                                                                                                                                                                                                                                                                                                                                                                                                                                                                                                                                                                                                                                                                                                                                                                                                                                                                                                                                                                                                                                                                                                                                                                                                                                                                                                                                                                                                                                                                                                                                                                                                                                                                                                                                                                               |           | 400Ah(25±2°C,0.2C)                                          |  |
| Nominal Energy                                                                                                                                                                                                                                                                                                                                                                                                                                                                                                                                                                                                                                                                                                                                                                                                                                                                                                                                                                                                                                                                                                                                                                                                                                                                                                                                                                                                                                                                                                                                                                                                                                                                                                                                                                                                                                                                                                                                                                                                                                                                                                                 |           | 10240Wh                                                     |  |
| Battery chemistry                                                                                                                                                                                                                                                                                                                                                                                                                                                                                                                                                                                                                                                                                                                                                                                                                                                                                                                                                                                                                                                                                                                                                                                                                                                                                                                                                                                                                                                                                                                                                                                                                                                                                                                                                                                                                                                                                                                                                                                                                                                                                                              |           | LiFePO <sub>4</sub>                                         |  |
| <b>Gravimetric Energy Density</b>                                                                                                                                                                                                                                                                                                                                                                                                                                                                                                                                                                                                                                                                                                                                                                                                                                                                                                                                                                                                                                                                                                                                                                                                                                                                                                                                                                                                                                                                                                                                                                                                                                                                                                                                                                                                                                                                                                                                                                                                                                                                                              |           | 115Wh/Kg                                                    |  |
| Dimensions L* W*H                                                                                                                                                                                                                                                                                                                                                                                                                                                                                                                                                                                                                                                                                                                                                                                                                                                                                                                                                                                                                                                                                                                                                                                                                                                                                                                                                                                                                                                                                                                                                                                                                                                                                                                                                                                                                                                                                                                                                                                                                                                                                                              |           | 221*400*961 (±2) mm                                         |  |
| Reference Weight                                                                                                                                                                                                                                                                                                                                                                                                                                                                                                                                                                                                                                                                                                                                                                                                                                                                                                                                                                                                                                                                                                                                                                                                                                                                                                                                                                                                                                                                                                                                                                                                                                                                                                                                                                                                                                                                                                                                                                                                                                                                                                               |           | 89 Kg                                                       |  |
| Support                                                                                                                                                                                                                                                                                                                                                                                                                                                                                                                                                                                                                                                                                                                                                                                                                                                                                                                                                                                                                                                                                                                                                                                                                                                                                                                                                                                                                                                                                                                                                                                                                                                                                                                                                                                                                                                                                                                                                                                                                                                                                                                        |           | Color touch screen BT mobile APP WIFI monitoring (optional) |  |
| Scalability                                                                                                                                                                                                                                                                                                                                                                                                                                                                                                                                                                                                                                                                                                                                                                                                                                                                                                                                                                                                                                                                                                                                                                                                                                                                                                                                                                                                                                                                                                                                                                                                                                                                                                                                                                                                                                                                                                                                                                                                                                                                                                                    |           | up 15 pcs pack in parallel and parallel communication       |  |
| Balancer                                                                                                                                                                                                                                                                                                                                                                                                                                                                                                                                                                                                                                                                                                                                                                                                                                                                                                                                                                                                                                                                                                                                                                                                                                                                                                                                                                                                                                                                                                                                                                                                                                                                                                                                                                                                                                                                                                                                                                                                                                                                                                                       |           | Active (5A)                                                 |  |
| <b>Communication protocol</b>                                                                                                                                                                                                                                                                                                                                                                                                                                                                                                                                                                                                                                                                                                                                                                                                                                                                                                                                                                                                                                                                                                                                                                                                                                                                                                                                                                                                                                                                                                                                                                                                                                                                                                                                                                                                                                                                                                                                                                                                                                                                                                  |           | CAN/RS485/RS232                                             |  |
| Appearance color (Customizable)                                                                                                                                                                                                                                                                                                                                                                                                                                                                                                                                                                                                                                                                                                                                                                                                                                                                                                                                                                                                                                                                                                                                                                                                                                                                                                                                                                                                                                                                                                                                                                                                                                                                                                                                                                                                                                                                                                                                                                                                                                                                                                |           | White                                                       |  |
| Cycle life                                                                                                                                                                                                                                                                                                                                                                                                                                                                                                                                                                                                                                                                                                                                                                                                                                                                                                                                                                                                                                                                                                                                                                                                                                                                                                                                                                                                                                                                                                                                                                                                                                                                                                                                                                                                                                                                                                                                                                                                                                                                                                                     |           | ≥6000 cycles (25°c ,0.5C,90% DOD)                           |  |
| <u>Technical Data</u> +961 70 931 90                                                                                                                                                                                                                                                                                                                                                                                                                                                                                                                                                                                                                                                                                                                                                                                                                                                                                                                                                                                                                                                                                                                                                                                                                                                                                                                                                                                                                                                                                                                                                                                                                                                                                                                                                                                                                                                                                                                                                                                                                                                                                           |           |                                                             |  |
| Parameter Parame |           |                                                             |  |
| Voltage (V)                                                                                                                                                                                                                                                                                                                                                                                                                                                                                                                                                                                                                                                                                                                                                                                                                                                                                                                                                                                                                                                                                                                                                                                                                                                                                                                                                                                                                                                                                                                                                                                                                                                                                                                                                                                                                                                                                                                                                                                                                                                                                                                    | Operating | 21.6 ~ 28.8                                                 |  |
|                                                                                                                                                                                                                                                                                                                                                                                                                                                                                                                                                                                                                                                                                                                                                                                                                                                                                                                                                                                                                                                                                                                                                                                                                                                                                                                                                                                                                                                                                                                                                                                                                                                                                                                                                                                                                                                                                                                                                                                                                                                                                                                                | Recommend | 24 ~ 28                                                     |  |
| Charge Method                                                                                                                                                                                                                                                                                                                                                                                                                                                                                                                                                                                                                                                                                                                                                                                                                                                                                                                                                                                                                                                                                                                                                                                                                                                                                                                                                                                                                                                                                                                                                                                                                                                                                                                                                                                                                                                                                                                                                                                                                                                                                                                  |           | CC/CV                                                       |  |
| Current(A)                                                                                                                                                                                                                                                                                                                                                                                                                                                                                                                                                                                                                                                                                                                                                                                                                                                                                                                                                                                                                                                                                                                                                                                                                                                                                                                                                                                                                                                                                                                                                                                                                                                                                                                                                                                                                                                                                                                                                                                                                                                                                                                     | Max.      | Charge: 210 / Discharge: 210                                |  |
|                                                                                                                                                                                                                                                                                                                                                                                                                                                                                                                                                                                                                                                                                                                                                                                                                                                                                                                                                                                                                                                                                                                                                                                                                                                                                                                                                                                                                                                                                                                                                                                                                                                                                                                                                                                                                                                                                                                                                                                                                                                                                                                                | Recommend | Charge: 100 / Discharge: 150                                |  |
|                                                                                                                                                                                                                                                                                                                                                                                                                                                                                                                                                                                                                                                                                                                                                                                                                                                                                                                                                                                                                                                                                                                                                                                                                                                                                                                                                                                                                                                                                                                                                                                                                                                                                                                                                                                                                                                                                                                                                                                                                                                                                                                                | Peak      | 250@10sec                                                   |  |
| <b>Short Circuit Protection</b>                                                                                                                                                                                                                                                                                                                                                                                                                                                                                                                                                                                                                                                                                                                                                                                                                                                                                                                                                                                                                                                                                                                                                                                                                                                                                                                                                                                                                                                                                                                                                                                                                                                                                                                                                                                                                                                                                                                                                                                                                                                                                                |           | 1500A, External short circuit<br><200uS                     |  |
| Recommend Depth of Discharge                                                                                                                                                                                                                                                                                                                                                                                                                                                                                                                                                                                                                                                                                                                                                                                                                                                                                                                                                                                                                                                                                                                                                                                                                                                                                                                                                                                                                                                                                                                                                                                                                                                                                                                                                                                                                                                                                                                                                                                                                                                                                                   |           | 90%                                                         |  |
| Environment temperature                                                                                                                                                                                                                                                                                                                                                                                                                                                                                                                                                                                                                                                                                                                                                                                                                                                                                                                                                                                                                                                                                                                                                                                                                                                                                                                                                                                                                                                                                                                                                                                                                                                                                                                                                                                                                                                                                                                                                                                                                                                                                                        |           |                                                             |  |
| Charge                                                                                                                                                                                                                                                                                                                                                                                                                                                                                                                                                                                                                                                                                                                                                                                                                                                                                                                                                                                                                                                                                                                                                                                                                                                                                                                                                                                                                                                                                                                                                                                                                                                                                                                                                                                                                                                                                                                                                                                                                                                                                                                         | Operating | 0°C~50°C                                                    |  |
| 0                                                                                                                                                                                                                                                                                                                                                                                                                                                                                                                                                                                                                                                                                                                                                                                                                                                                                                                                                                                                                                                                                                                                                                                                                                                                                                                                                                                                                                                                                                                                                                                                                                                                                                                                                                                                                                                                                                                                                                                                                                                                                                                              | Recommend | 15°C~35°C                                                   |  |
| Discharge                                                                                                                                                                                                                                                                                                                                                                                                                                                                                                                                                                                                                                                                                                                                                                                                                                                                                                                                                                                                                                                                                                                                                                                                                                                                                                                                                                                                                                                                                                                                                                                                                                                                                                                                                                                                                                                                                                                                                                                                                                                                                                                      | Operating | -20°C~50°C                                                  |  |
|                                                                                                                                                                                                                                                                                                                                                                                                                                                                                                                                                                                                                                                                                                                                                                                                                                                                                                                                                                                                                                                                                                                                                                                                                                                                                                                                                                                                                                                                                                                                                                                                                                                                                                                                                                                                                                                                                                                                                                                                                                                                                                                                | Recommend | 0°C~35°C                                                    |  |
| Storage                                                                                                                                                                                                                                                                                                                                                                                                                                                                                                                                                                                                                                                                                                                                                                                                                                                                                                                                                                                                                                                                                                                                                                                                                                                                                                                                                                                                                                                                                                                                                                                                                                                                                                                                                                                                                                                                                                                                                                                                                                                                                                                        |           | 0°C~35°C                                                    |  |