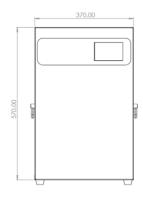

| Nominal Characteristic              |           | LT-W51100                                                   |  |  |
|-------------------------------------|-----------|-------------------------------------------------------------|--|--|
| Nominal Voltage                     |           | 51.2V                                                       |  |  |
| Nominal Capacity                    |           | 100Ah(25±2°C,0.2C)                                          |  |  |
| Nominal Energy                      |           | 5120Wh                                                      |  |  |
| Battery chemistry                   |           | LiFePO <sub>4</sub>                                         |  |  |
| <b>Gravimetric Energy Density</b>   |           | 113Wh/Kg                                                    |  |  |
| Dimensions L* W*H                   |           | 370*160*570 (±2) mm                                         |  |  |
| Reference Weight                    |           | 45 Kg                                                       |  |  |
| Support                             |           | Color touch screen BT mobile APP WIFI monitoring (optional) |  |  |
| Scalability                         |           | up 15 pcs pack in parallel and parallel communication       |  |  |
| Balancer                            |           | Active (5A)                                                 |  |  |
| Communication protocol              |           | CAN/RS485/RS232                                             |  |  |
| Appearance color (Customizable)     |           | White                                                       |  |  |
| Cycle life                          |           | ≥6000 cycles (25°c ,0.5C,90% DOD)                           |  |  |
| Technical Data                      |           | +961 70 931 904                                             |  |  |
|                                     |           | Parameter                                                   |  |  |
| Voltage (V)                         | Operating | 43.2 ~ 57.6                                                 |  |  |
|                                     | Recommend | 48 ~ 56                                                     |  |  |
| Charge Method                       |           | CC/CV                                                       |  |  |
| Current(A)                          | Max.      | Charge: 110 / Discharge: 110                                |  |  |
|                                     | Recommend | Charge: 50 / Discharge: 50                                  |  |  |
|                                     | Peak      | 150@10sec                                                   |  |  |
| <b>Short Circuit Protection</b>     |           | 1500A, External short circuit<br>≤200uS                     |  |  |
| <b>Recommend Depth of Discharge</b> |           | 90%                                                         |  |  |
| Environment temperature             |           |                                                             |  |  |
| Charge                              | Operating | 0°C~50°C                                                    |  |  |
|                                     | Recommend | 15°C~35°C                                                   |  |  |
| Discharge                           | Operating | -20°C~50°C                                                  |  |  |
|                                     | Recommend | 0°C~35°C                                                    |  |  |
| Storage                             |           | 0°C~35°C                                                    |  |  |
| broruge                             |           |                                                             |  |  |