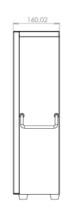

| Nominal Characteristic              |           | LT-W51100                                                   |  |  |
|-------------------------------------|-----------|-------------------------------------------------------------|--|--|
| Nominal Voltage                     |           | 51.2V                                                       |  |  |
| Nominal Capacity                    |           | 100Ah(25±2°C,0.2C)                                          |  |  |
| Nominal Energy                      |           | 5120Wh                                                      |  |  |
| Battery chemistry                   |           | LiFePO <sub>4</sub>                                         |  |  |
| <b>Gravimetric Energy Density</b>   |           | 113Wh/Kg                                                    |  |  |
| Dimensions L* W*H                   |           | 370*160*570 (±2) mm                                         |  |  |
| Reference Weight                    |           | 45 Kg                                                       |  |  |
| Support                             |           | Color touch screen BT mobile APP WIFI monitoring (optional) |  |  |
| Scalability                         |           | up 15 pcs pack in parallel and parallel communication       |  |  |
| Balancer                            |           | Active (5A)                                                 |  |  |
| Communication protocol              |           | CAN/RS485/RS232                                             |  |  |
| Appearance color (Customizable)     |           | White                                                       |  |  |
| Cycle life                          |           | ≥6000 cycles (25°c ,0.5C,90% DOD)                           |  |  |
| Technical Data                      |           | +961 70 931 904                                             |  |  |
|                                     |           | Parameter                                                   |  |  |
| Voltage (V)                         | Operating | 43.2 ~ 57.6                                                 |  |  |
|                                     | Recommend | 48 ~ 56                                                     |  |  |
| Charge Method                       |           | CC/CV                                                       |  |  |
| Current(A)                          | Max.      | Charge: 110 / Discharge: 110                                |  |  |
|                                     | Recommend | Charge: 50 / Discharge: 50                                  |  |  |
|                                     | Peak      | 150@10sec                                                   |  |  |
| <b>Short Circuit Protection</b>     |           | 1500A, External short circuit<br>≤200uS                     |  |  |
| <b>Recommend Depth of Discharge</b> |           | 90%                                                         |  |  |
| Environment temperature             |           |                                                             |  |  |
| Charge                              | Operating | 0°C~50°C                                                    |  |  |
|                                     | Recommend | 15°C~35°C                                                   |  |  |
| Discharge                           | Operating | -20°C~50°C                                                  |  |  |
|                                     | Recommend | 0°C~35°C                                                    |  |  |
| Storage                             |           | 0°C~35°C                                                    |  |  |
| broruge                             |           |                                                             |  |  |